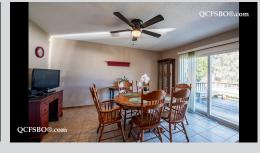

## **Property Highlights**

- Lot Size 156 x 90
- Built in 1975
- Single Family Ranch
- 1,230 sqft Main
- 2,430 sqft Total
- 4 bedrooms
- 3 Bathrooms
- Finished basement
- Egress Windows
- Lower Level Laundry

- Hardwood Floors
- Luxury Vinyl Tile/Plank
- Quartz Countertop
- Appliances Included
- Central HVAC
  - Firepit
  - 2 Car Garage
- Chainlink Fence
- Garden

Lovely ranch style home in a convenient Moline neighborhood. Walking distance to schools. Four bedrooms, office and large rec room. Many updates including flooring, bathrooms and kitchen/appliances. Pretty yard with lots of perennials, a vegetable garden and some shady trees.