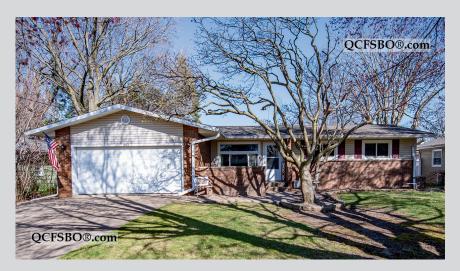

## **Property Highlights**

- Lot Size 156 x 90
- Built in 1975
- Single Family Ranch
- 1,230 sqft Main
- 2,430 sqft Total
- 4 bedrooms
- 3 Bathrooms
- Finished basement
- Egress Windows
- Lower Level Laundry

- Hardwood Floors
- Luxury Vinyl Tile/Plank
- Quartz Countertop
- Appliances Included
- Central HVAC
  - Firepit
  - 2 Car Garage
- Chainlink Fence
- Garden

Lovely ranch style home in a convenient Moline neighborhood. Walking distance to schools. Four bedrooms, office and large rec room. Many updates including flooring, bathrooms and kitchen/appliances. Pretty yard with lots of perennials, a vegetable garden and some shady trees.