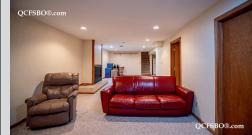

## **Property Highlights**

- Lot Size 156 x 90
- Built in 1975
- Single Family Ranch
- 1,230 sqft Main
- 2,430 sqft Total
- 4 bedrooms
- 3 Bathrooms
- Finished basement
- Egress Windows
- Lower Level Laundry

- Hardwood Floors
- Luxury Vinyl Tile/Plank
- Quartz Countertop
- Appliances Included
- Central HVAC
  - Firepit
  - 2 Car Garage
- Chainlink Fence
- Garden

Lovely ranch style home in a convenient Moline neighborhood. Walking distance to schools. Four bedrooms, office and large rec room. Many updates including flooring, bathrooms and kitchen/appliances. Pretty yard with lots of perennials, a vegetable garden and some shady trees.